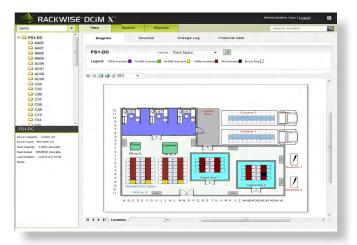

## Visualization

- Accurate representation of entire data center
- Top down dashboard view of the data center
- Drill through for greater detail at rack, device and component levels
- Color overlays for power, capacity, and real-time measurements
- Layer support for hot/cold isle, reserved space as well as customized layers for floor loading etc.