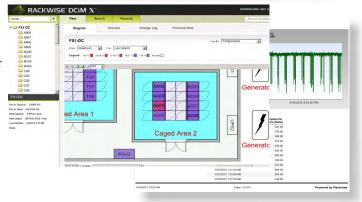

## Visualization

- Accurate representation of entire data center
- Top down dashboard view of the data center
- Drill through for greater detail at rack, device and component levels
- Color overlays for power, capacity, and real-time measurements
- Layer support for hot/cold isle, reserved space as well as customized layers for floor loading etc.

## **Real-time Monitoring**

RACKWISE DCiM X<sup>\*\*</sup> provides the capability to monitor realtime *device level* data from IT and facilities equipment with your data center.

- Embedded Intel<sup>®</sup>DCM monitoring and control
- Power, Temperature and Humidity
- Branch circuit monitoring and BMS tools
- Physical and virtual server performance
- Detect hot spots on data center floor
- Intelligent power strips, PDUs