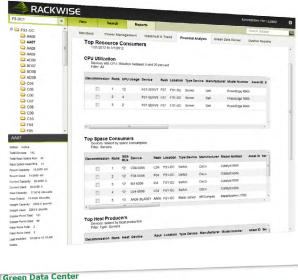

#### **Advanced Reporting and Analytics**

- Charge Back reporting based on resource consumption
- Business Service cost analysis correlated from database information
- Detailed financial reporting for energy consumption, capital, and operational expenses associated with business service, application,
- customer, department, or other user defined parameters
- Real world data for power utilization, reporting, and analysis
- Cost Savings analysis of data center changes
- Calculate the resource and monetary savings
- Build the business case with break even analysis

- Determine top power consuming devices by type
- Identify stranded capacity and server virtualization candidates by:
  - Low CPU utilization
  - High power consumption
  - High heat generation
  - Space utilization
  - Business service association
- Instantly calculate savings
- Review and instantly compare business service costs across data center locations